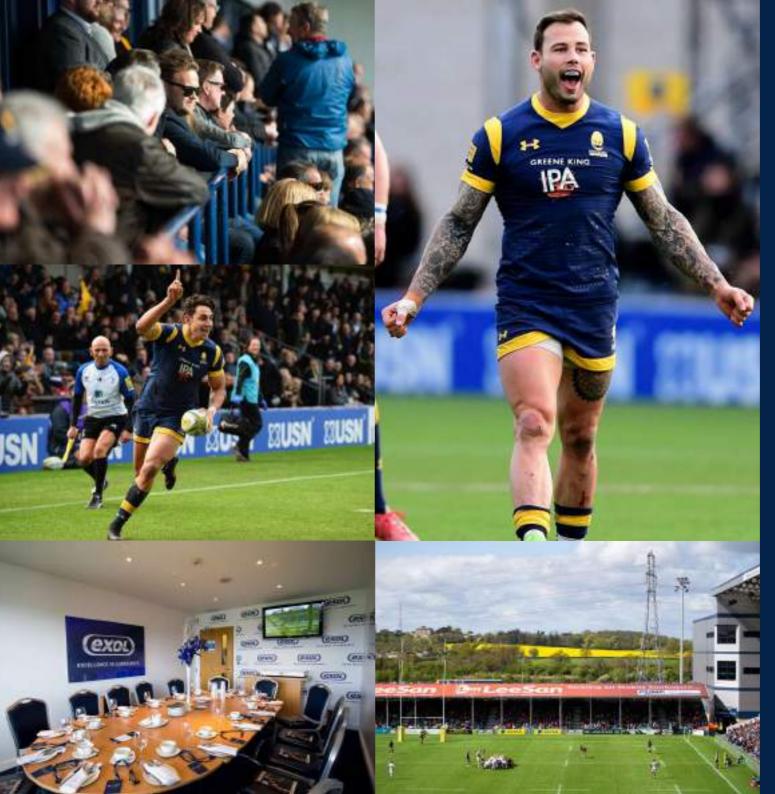

# **RICOH LOUNGE**

Enjoy a sumptuous pre-match meal on the top floor of the East Stand, before taking your seats to watch the action unfold from some of the best seats in the house. At half-time, return to the suite and warm yourself up with some complimentary tea or coffee, homemade soup or maybe something stronger before returning to your seat to watch the end of the game. Following the game, players from both teams will come up to the suite to suck up the post-match atmosphere. The Ricoh Lounge is an excellent way to enjoy a day out at the rugby.

There are two options available - with seats either on the balcony immediately outside or alternatively with Gold category seats in the stand below. Both options include the following dining package:

## YOUR PACKAGE INCLUDES:

- TWO-COURSE PRE-MATCH MEAL
- SOUP. TEA & COFFEE AT HALF-TIME
- MATCHDAY PROGRAMME
- ON-SITE CAR PARKING ONE SPACE PER FOUR PLACES

(PREMIERSHIP ONLY AND PACKAGE REVERTS TO ONE-COURSE FOR CUP MATCHES)

PACKAGE PRICES -

ANNUAL - £1100 + VAT\*

MATCH-BY-MATCH WITH BALCONY SEAT - £95 + VAT

MATCH-BY-MATCH WITH GOLD STAND SEAT - £85 + VAT

For more information on any of our 2017/18 Commercial packages

CALL 01905 459346 EMAIL VIP@WARRIORS.CO.UK