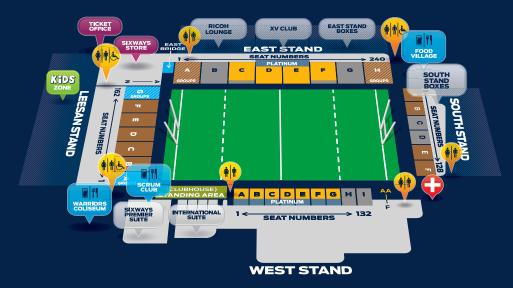

Corporate dining areas are shown on the map marked in silver.

To discuss any of our 2017/18 Commercial packages please call 01905 459346 or email VIP@warriors.co.uk, where one of the team will be on hand to answer any questions you may have.